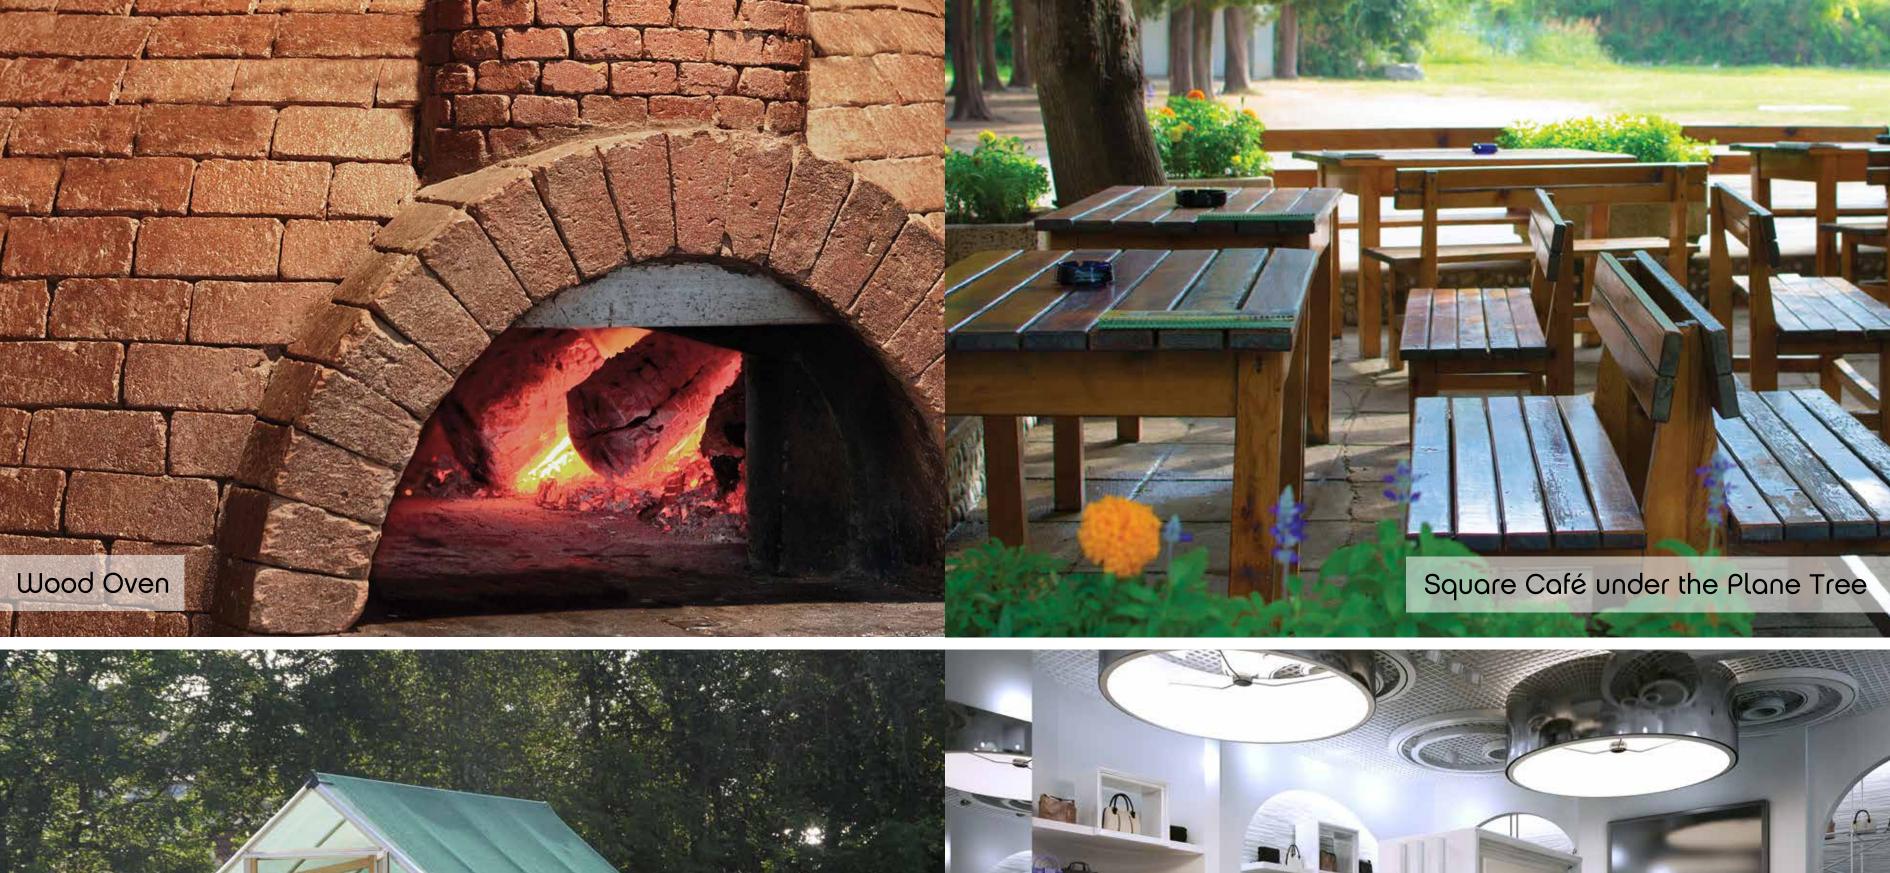

### The door to your home will open to a happy neighborhood.

You will be able to cook in wood oven and make a salad from your very own tomatoes, lettuce and mint.

Have a little chat with your friends in the evening while drinking a cup of coffee at the café and browse through exclusive brands in the square.

You will feel the missed neighborhood warmth every day in Nef Bahçelievler.