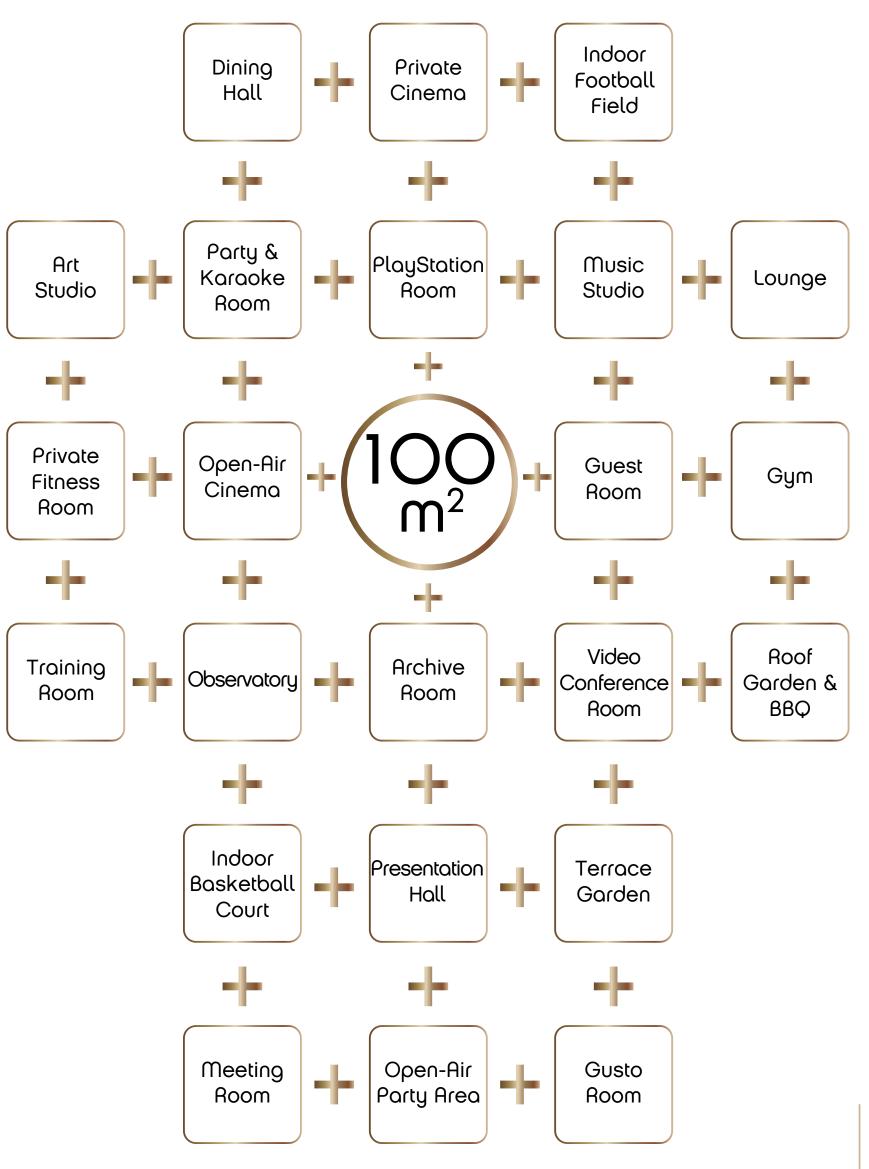

Foldhome, a new approach that meets people's housing expectations and creates functional areas, provides home owners to select what they desire among many facilities and create living areas with special functions fit for their lives.

Foldhome is now applied in nef projects for the first time in the world. Foldhome concept is described by Nef as "including all the rooms that would not fit in a house by making them foldable".

# FOLD HOME

Foldhomes
will enrich
your lives in
Nef Bahçelievler.

Various Foldhome areas you can add to your house whenever you want and not pay any fee when unused are available at Nef Bahçelievler.

Mini Basketbol