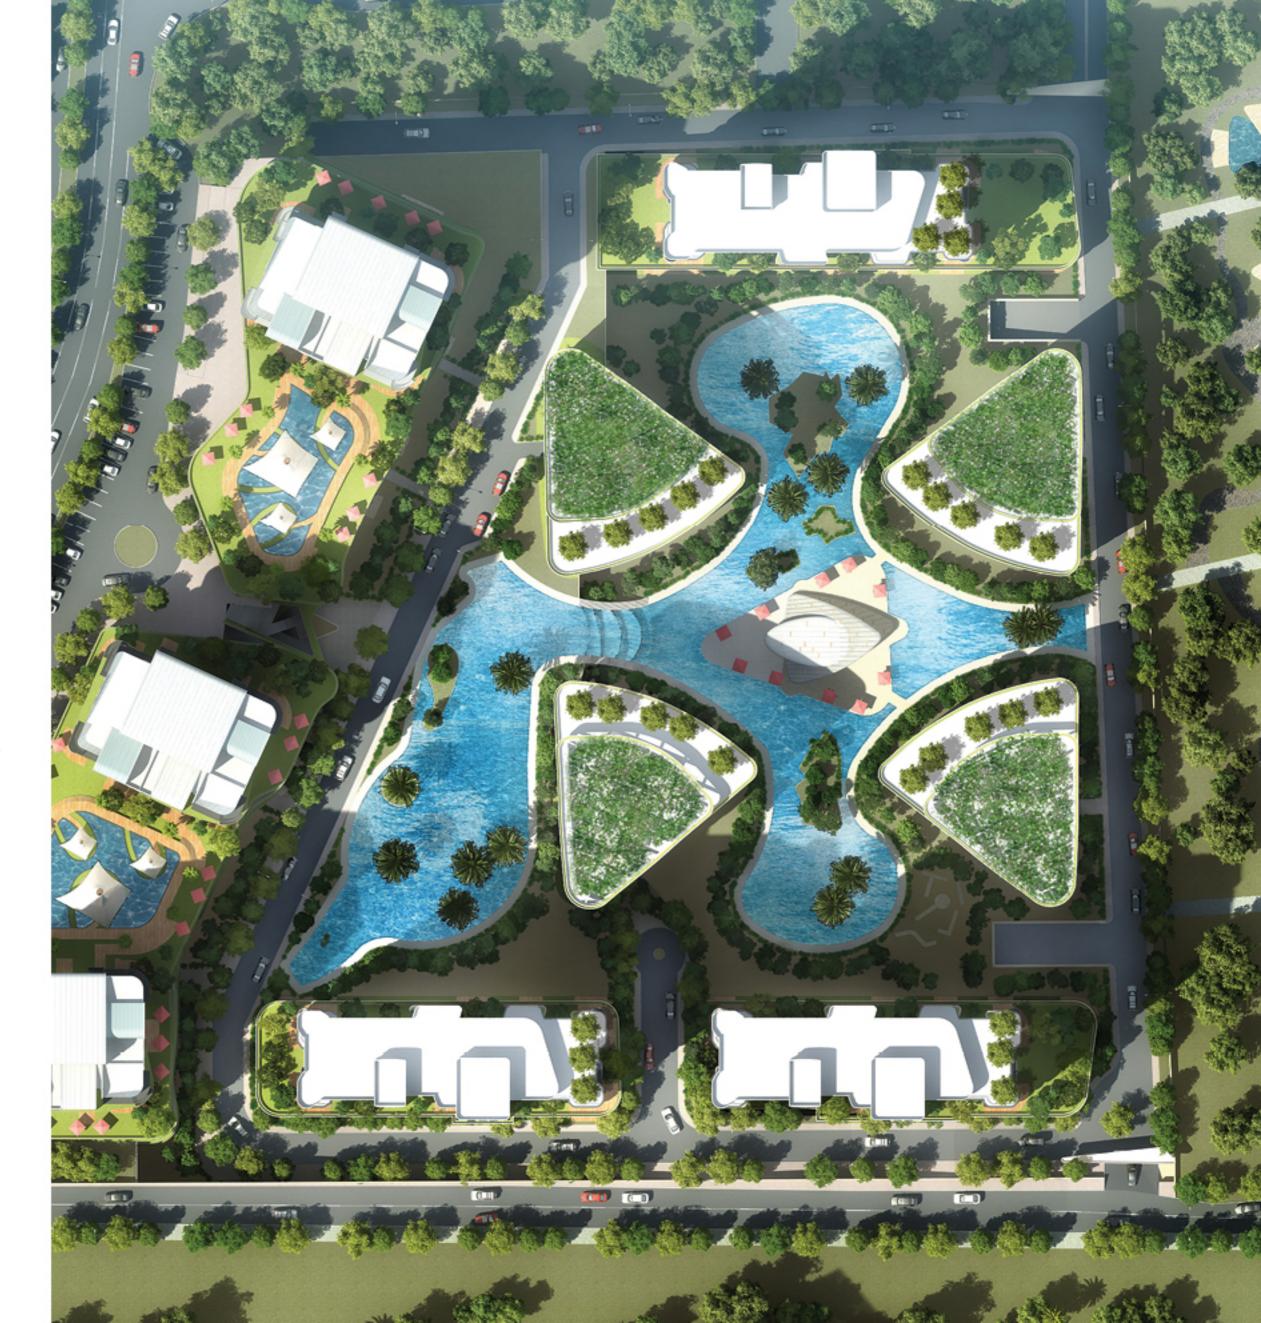

Therefore, the specially-designed landscaping, pool area and floor gardens that laid on area 46.456 m² of Nef Bahçelievler, bring nature to your home.

### You will start the day with the smell of freshly cut grass.

Through the landscape of Nef Bahçelievler, meticulously designed by imagining a life within nature, your house will be covered with green all around. The green landscape area to be located in the middle sections of the project will also be brought to the upper floors with floor and rooftop gardens.

The two inseparable parts of nature, blue and green, merge in Nef Bahçelievler.

The social activity, relaxation, entertainment and sports areas to be distributed among all blocks will be located on islets to be constructed by and on a pond. The curvilinear design of the project will allow winding ponds and intensely green botanic items spreading among the blocks, which will give you the feeling of wandering through a natural valley.

Everything you need to make you happy and peaceful, from garden areas to sports activities, open-air cinema, the pond where you can ride on specially designed boats, is at Nef Bahçelievler.