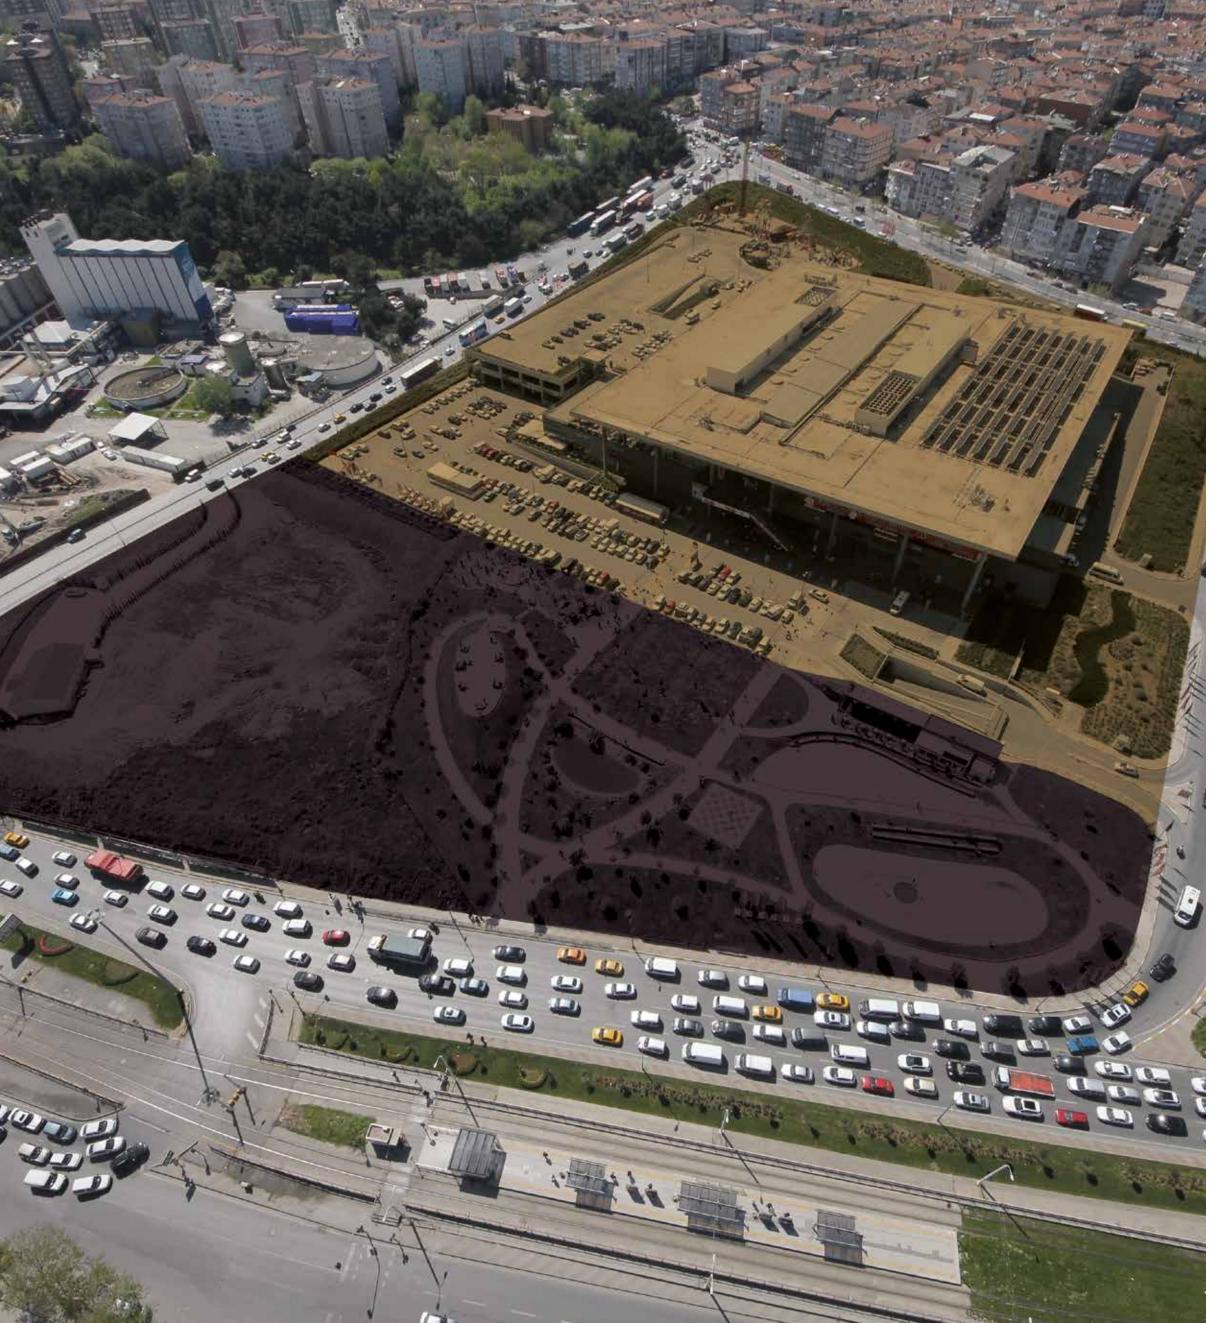

Therefore, the specially-designed landscaping, pool area and floor gardens that laid on area 46.456 m² of Nef Bahçelievler, bring nature to your home.

### You will start the day with the smell of freshly cut grass.

Through the landscape of Nef Bahçelievler, meticulously designed by imagining a life within nature, your house will be covered with green all around. The green landscape area to be located in the middle sections of the project will also be brought to the upper floors with floor and rooftop gardens.

The two inseparable parts of nature, blue and green, merge in Nef Bahçelievler.

The social activity, relaxation, entertainment and sports areas to be distributed among all blocks will be located on islets to be constructed by and on a pond. The curvilinear design of the project will allow winding ponds and intensely green botanic items spreading among the blocks, which will give you the feeling of wandering through a natural valley.