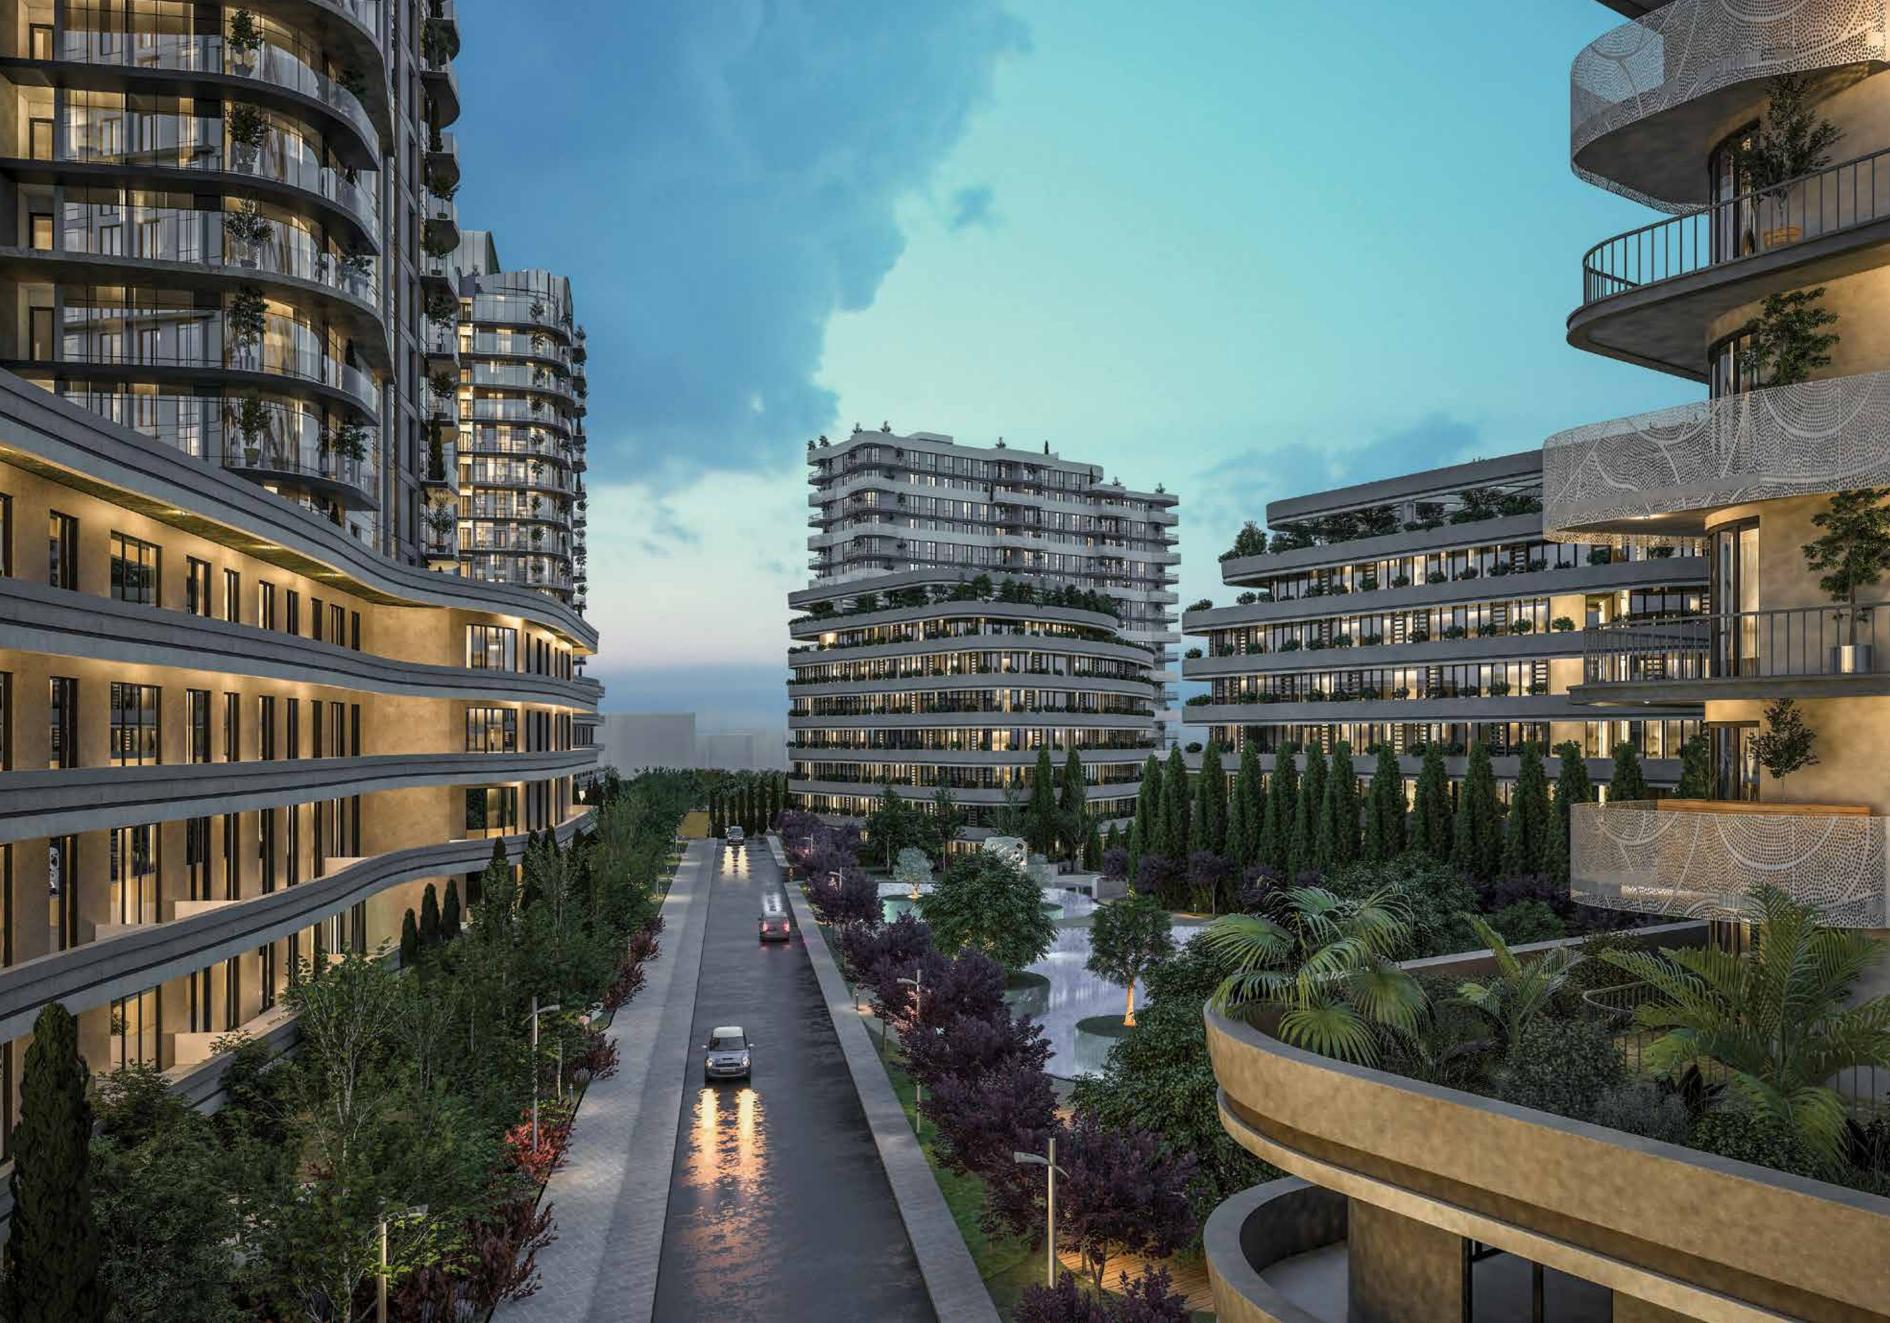

### You will start the day with the smell of freshly cut grass.

Through the landscape of Nef Bahçelievler, meticulously designed by imagining a life within nature, your house will be covered with green all around. The green landscape area to be located in the middle sections of the project will also be brought to the upper floors with floor and rooftop gardens.

The two inseparable parts of nature, blue and green, merge in Nef Bahçelievler.

The social activity, relaxation, entertainment and sports areas to be distributed among all blocks will be located on islets to be constructed by and on a pond. The curvilinear design of the project will allow winding ponds and intensely green botanic items spreading among the blocks, which will give you the feeling of wandering through a natural valley.

### Houses surrounded by nature.

Contrary to the city life stuck in between buildings, your house in Nef Bahçelievler will be located within green gardens where you can breathe and will present you a life within nature.

Nef Bahçelievler will put "house with a garden" idea in the center of your life and the green areas integrated into the architecture will surround you, be it in the ground floor or the upper floors.

Green areas and the street providing an easy shopping experience in the center of nef Bahçelievler will become a new attraction for its surrounding.