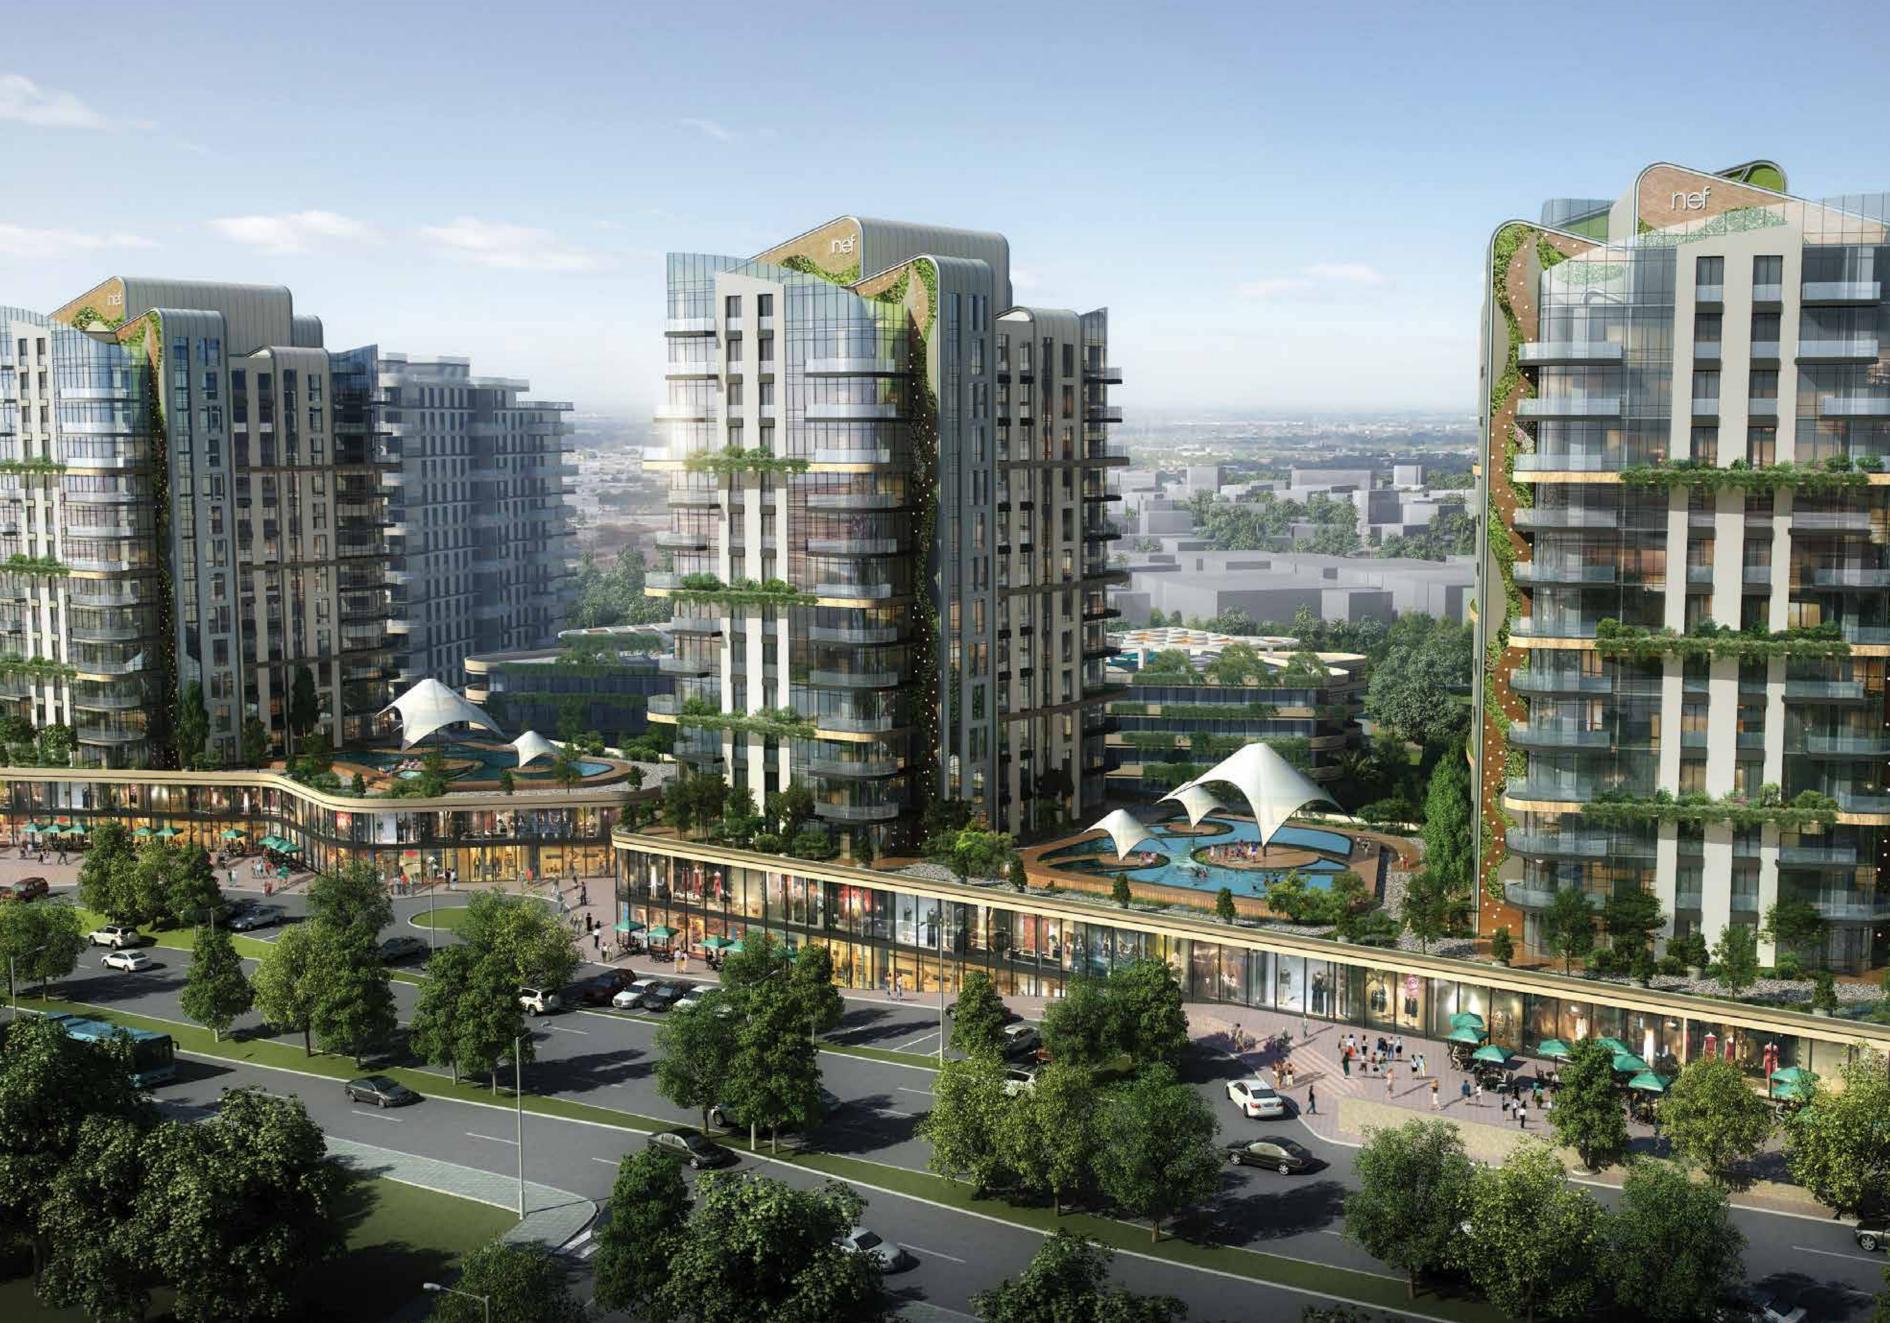

We dreamed a house in one of the most desirable districts in Istanbul for its unique culture and lifestyle; a house that is designed by the best designers in the world, where your children can freely be children in the green garden of yours in the middle of the city; a house you will come back to every day with excitement and where you will live happily with your loved ones. And then we built Nef Bahçelievler.

Nef Bahçelievler awaits you in a deep green valley, right in the middle of the city center.

A world where your house is designed by the world-renowned architects.

Your house in Nef Bahçelievler will be the product of world-renowned architects and designers.

Therefore, the specially-designed landscaping, pool area and floor gardens that laid on area 46.456 m² of Nef Bahçelievler, bring nature to your home.

### You will start the day with the smell of freshly cut grass.

Through the landscape of Nef Bahçelievler, meticulously designed by imagining a life within nature, your house will be covered with green all around. The green landscape area to be located in the middle sections of the project will also be brought to the upper floors with floor and rooftop gardens.

The two inseparable parts of nature, blue and green, merge in Nef Bahçelievler.

The social activity, relaxation, entertainment and sports areas to be distributed among all blocks will be located on islets to be constructed by and on a pond. The curvilinear design of the project will allow winding ponds and intensely green botanic items spreading among the blocks, which will give you the feeling of wandering through a natural valley.