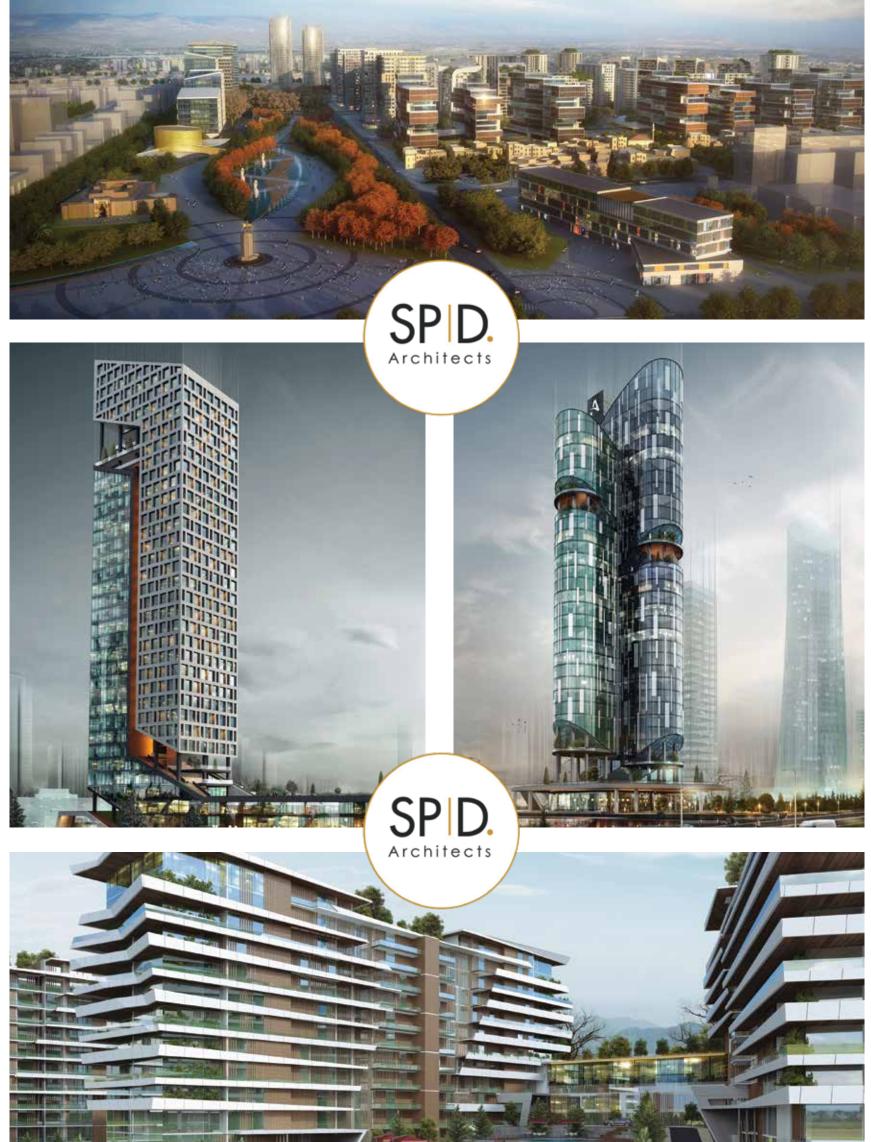

### Architect of Nef SPDO ARCHITECTS

Nef Bahçelievler architecture firm SPDO Architects has both global and local large-scale projects in its portfolio with each detail designed meticulously.

Actively serving since 2002, SPDO Architects utilizes the local texture of the location as a design item in the project it designs by following the latest trends in technology.

SPDO Architects continues to put its signature under new international work through its office opened in Dubai in 2014 and the projects it developed in the Middle East.