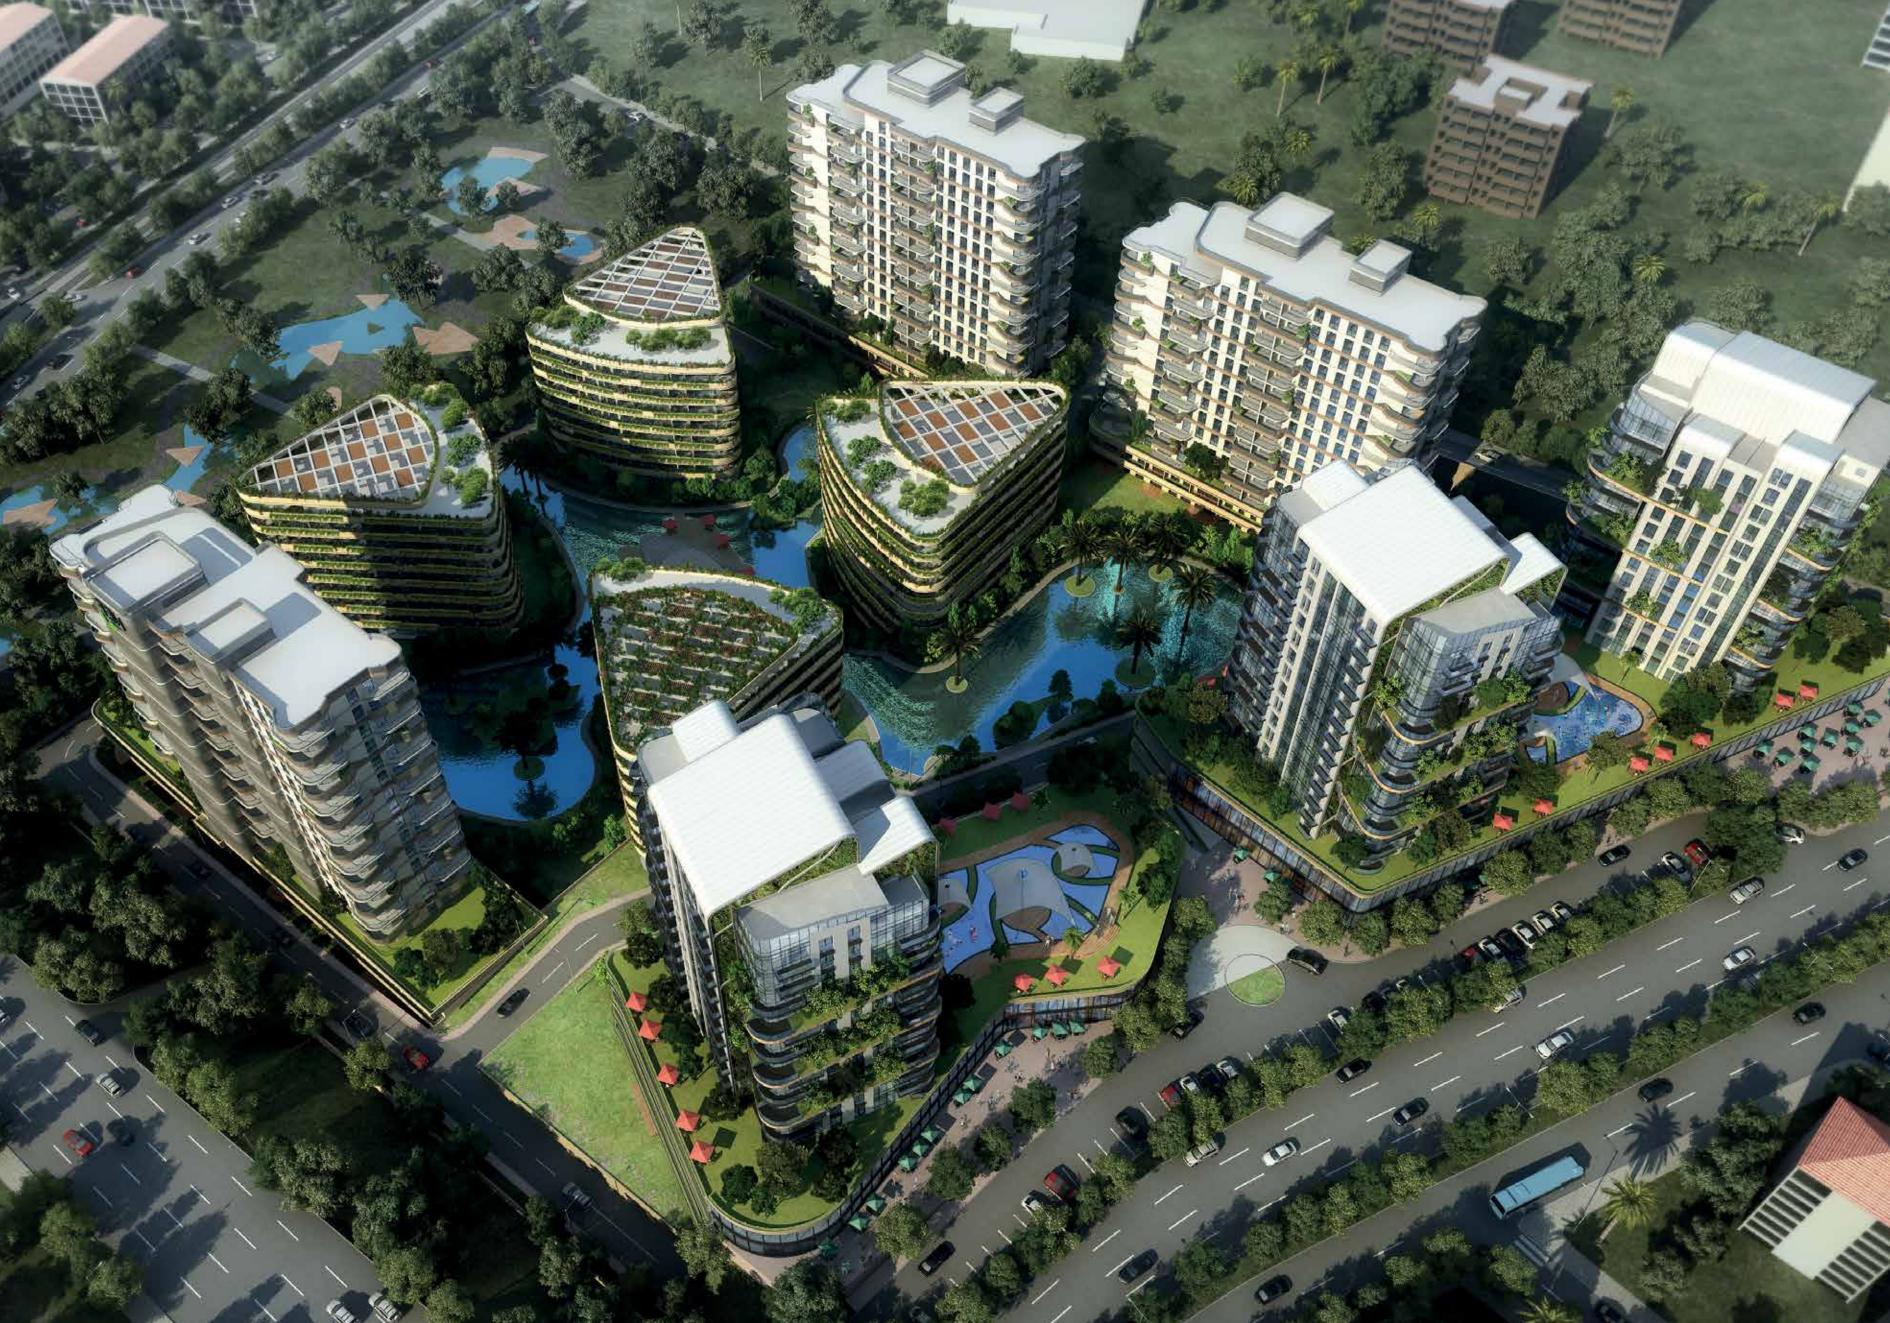

Therefore, the specially-designed landscaping, pool area and floor gardens that laid on area 46.456 m² of Nef Bahçelievler, bring nature to your home.

### You will start the day with the smell of freshly cut grass.

Through the landscape of Nef Bahçelievler, meticulously designed by imagining a life within nature, your house will be covered with green all around. The green landscape area to be located in the middle sections of the project will also be brought to the upper floors with floor and rooftop gardens.

The two inseparable parts of nature, blue and green, merge in Nef Bahçelievler.

The social activity, relaxation, entertainment and sports areas to be distributed among all blocks will be located on islets to be constructed by and on a pond. The curvilinear design of the project will allow winding ponds and intensely green botanic items spreading among the blocks, which will give you the feeling of wandering through a natural valley.

Everything you need to make you happy and peaceful, from garden areas to sports activities, open-air cinema, the pond where you can ride on specially designed boats, is at Nef Bahçelievler.

Nef Bahçelievler will put "house with a garden" idea in the center of your life and the green areas integrated into the architecture will surround you, be it in the ground floor or the upper floors.

Green areas and the street providing an easy shopping experience in the center of nef Bahçelievler will become a new attraction for its surrounding.