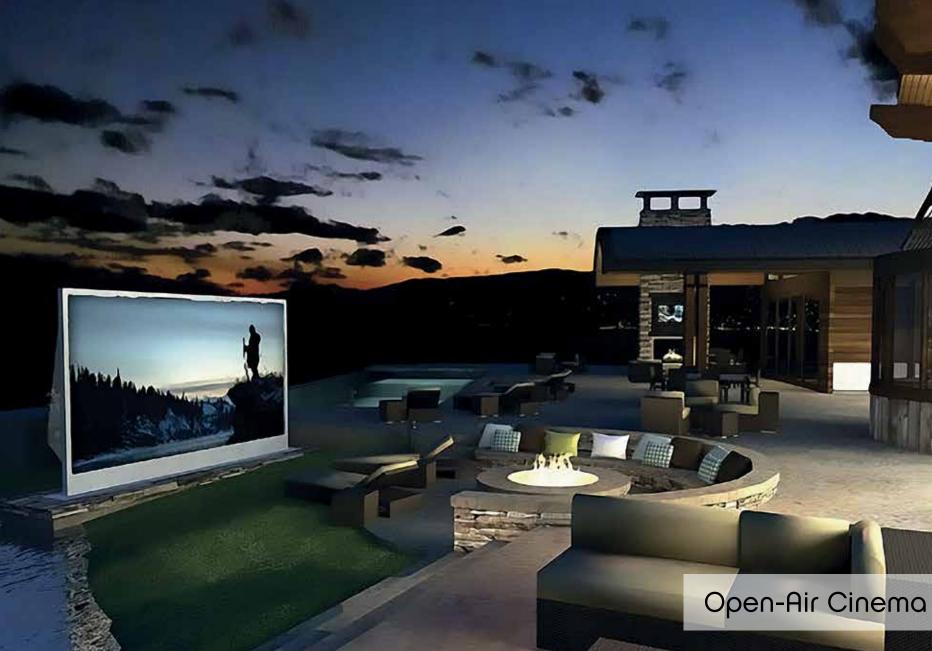

Everything you need to make you happy and peaceful, from garden areas to sports activities, open-air cinema, the pond where you can ride on specially designed boats, is at Nef Bahçelievler.