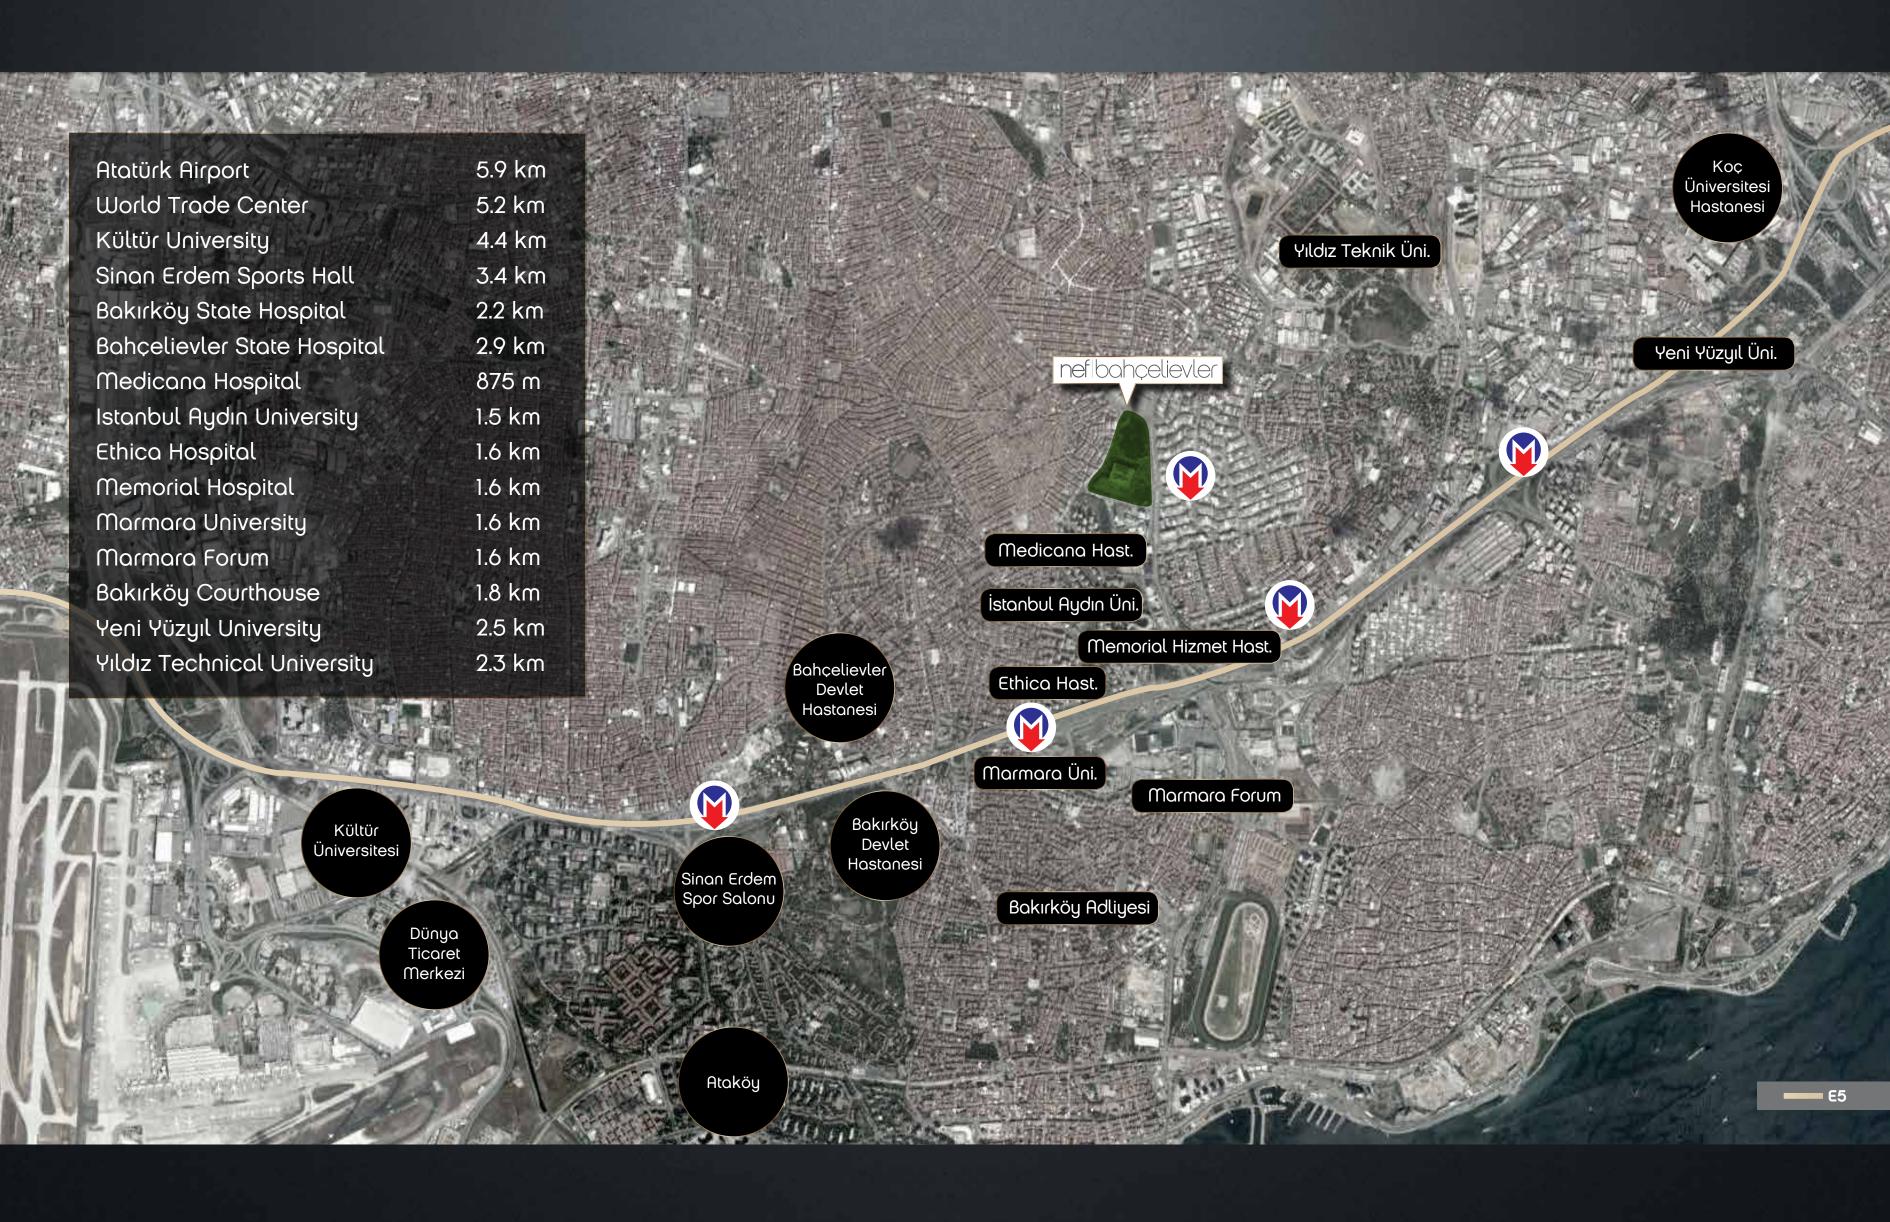

Nef Bahçelievler awaits you in a deep green valley, right in the middle of the city center.

A world where your house is designed by the world-renowned architects.

Your house in Nef Bahçelievler will be the product of world-renowned architects and designers.

Therefore, the specially-designed landscaping, pool area and floor gardens that laid on area 46.456 m² of Nef Bahçelievler, bring nature to your home.

### You will start the day with the smell of freshly cut grass.

Through the landscape of Nef Bahçelievler, meticulously designed by imagining a life within nature, your house will be covered with green all around. The green landscape area to be located in the middle sections of the project will also be brought to the upper floors with floor and rooftop gardens.