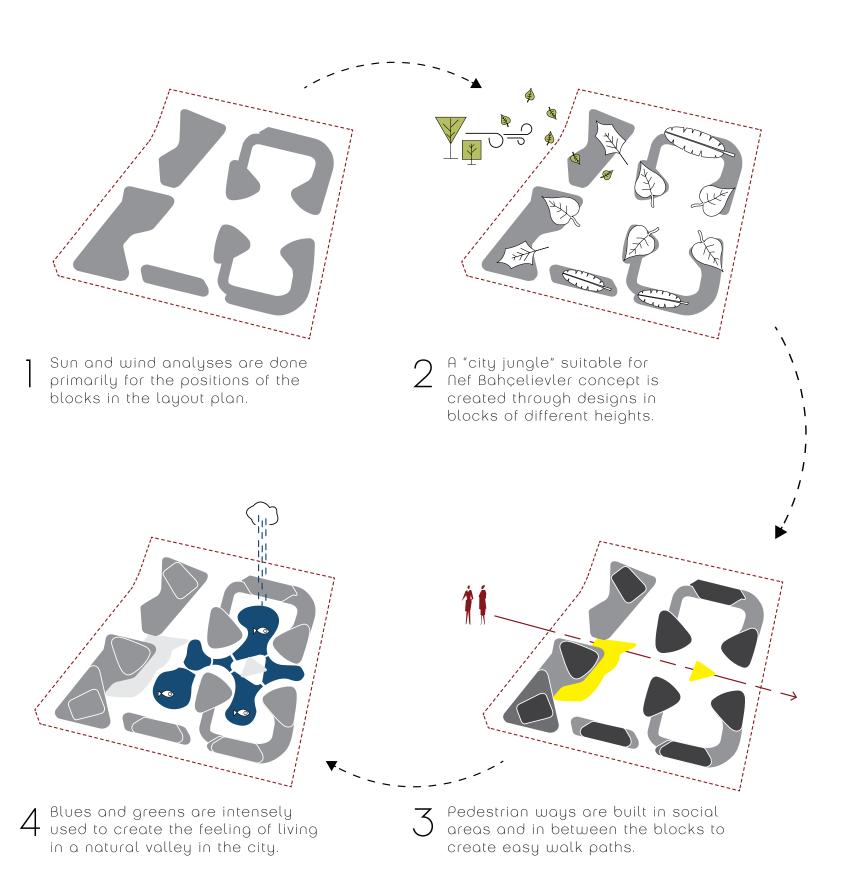

### Being in touch with nature makes people happy.

Being in the heart of the nature right in the middle of the city and the smell of freshly cut grass coming from your garden are what makes everyone happy.

Therefore, the specially-designed landscaping, pool area and floor gardens that laid on area 46.456 m² of Nef Bahçelievler, bring nature to your home.

### You will start the day with the smell of freshly cut grass.

Through the landscape of Nef Bahçelievler, meticulously designed by imagining a life within nature, your house will be covered with green all around. The green landscape area to be located in the middle sections of the project will also be brought to the upper floors with floor and rooftop gardens.

The two inseparable parts of nature, blue and green, merge in Nef Bahçelievler.

The social activity, relaxation, entertainment and sports areas to be distributed among all blocks will be located on islets to be constructed by and on a pond. The curvilinear design of the project will allow winding ponds and intensely green botanic items spreading among the blocks, which will give you the feeling of wandering through a natural valley.