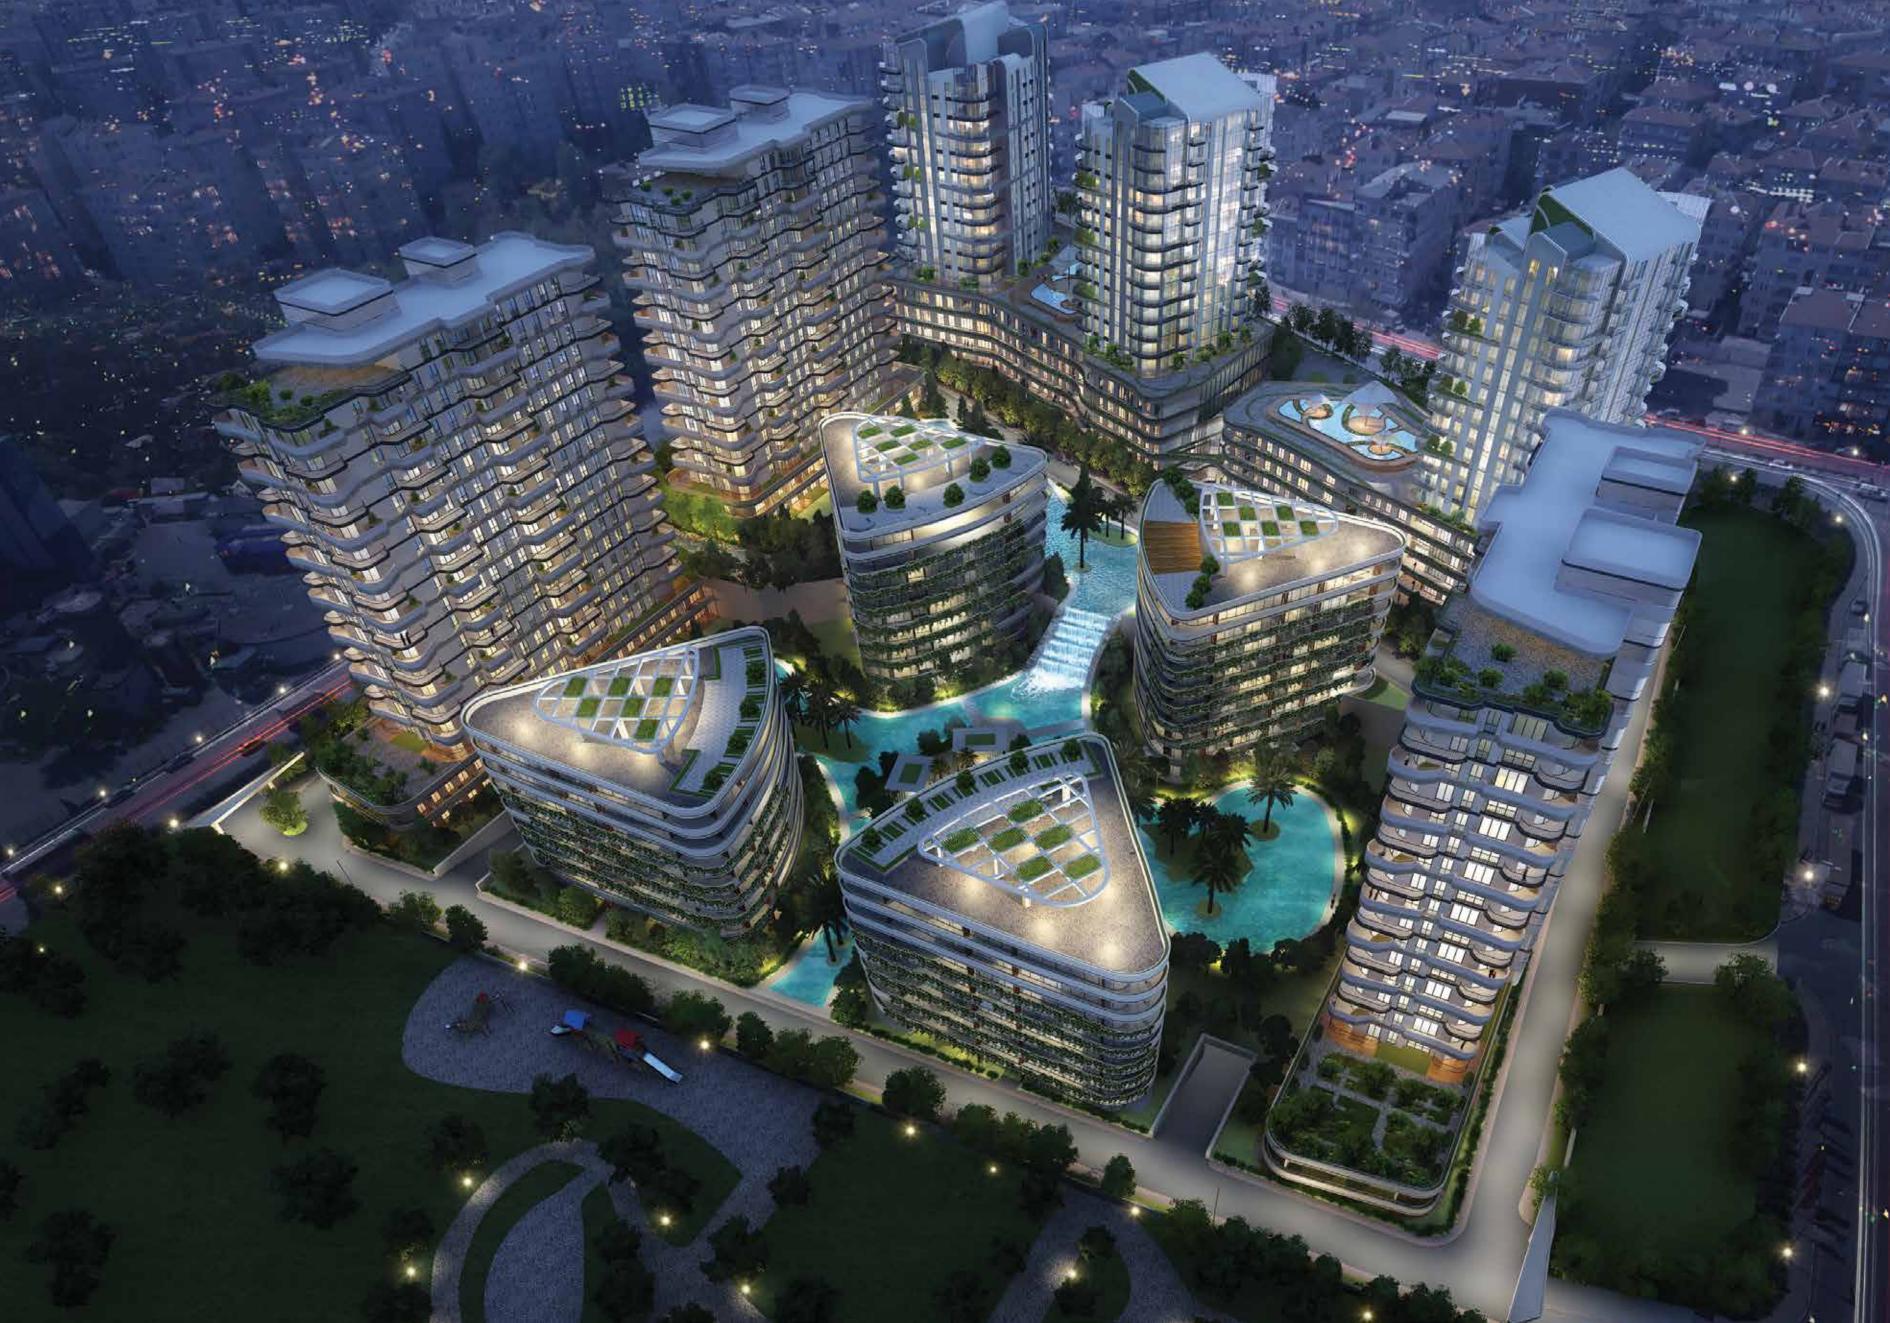

We dreamed a house in one of the most desirable districts in Istanbul for its unique culture and lifestyle; a house that is designed by the best designers in the world, where your children can freely be children in the green garden of yours in the middle of the city; a house you will come back to every day with excitement and where you will live happily with your loved ones. And then we built Nef Bahçelievler.

Nef Bahçelievler awaits you in a deep green valley, right in the middle of the city center.

A world where your house is designed by the world-renowned architects.

Your house in Nef Bahçelievler will be the product of world-renowned architects and designers.

Therefore, the specially-designed landscaping, pool area and floor gardens that laid on area 46.456 m² of Nef Bahçelievler, bring nature to your home.

The two inseparable parts of nature, blue and green, merge in Nef Bahçelievler.

The social activity, relaxation, entertainment and sports areas to be distributed among all blocks will be located on islets to be constructed by and on a pond. The curvilinear design of the project will allow winding ponds and intensely green botanic items spreading among the blocks, which will give you the feeling of wandering through a natural valley.