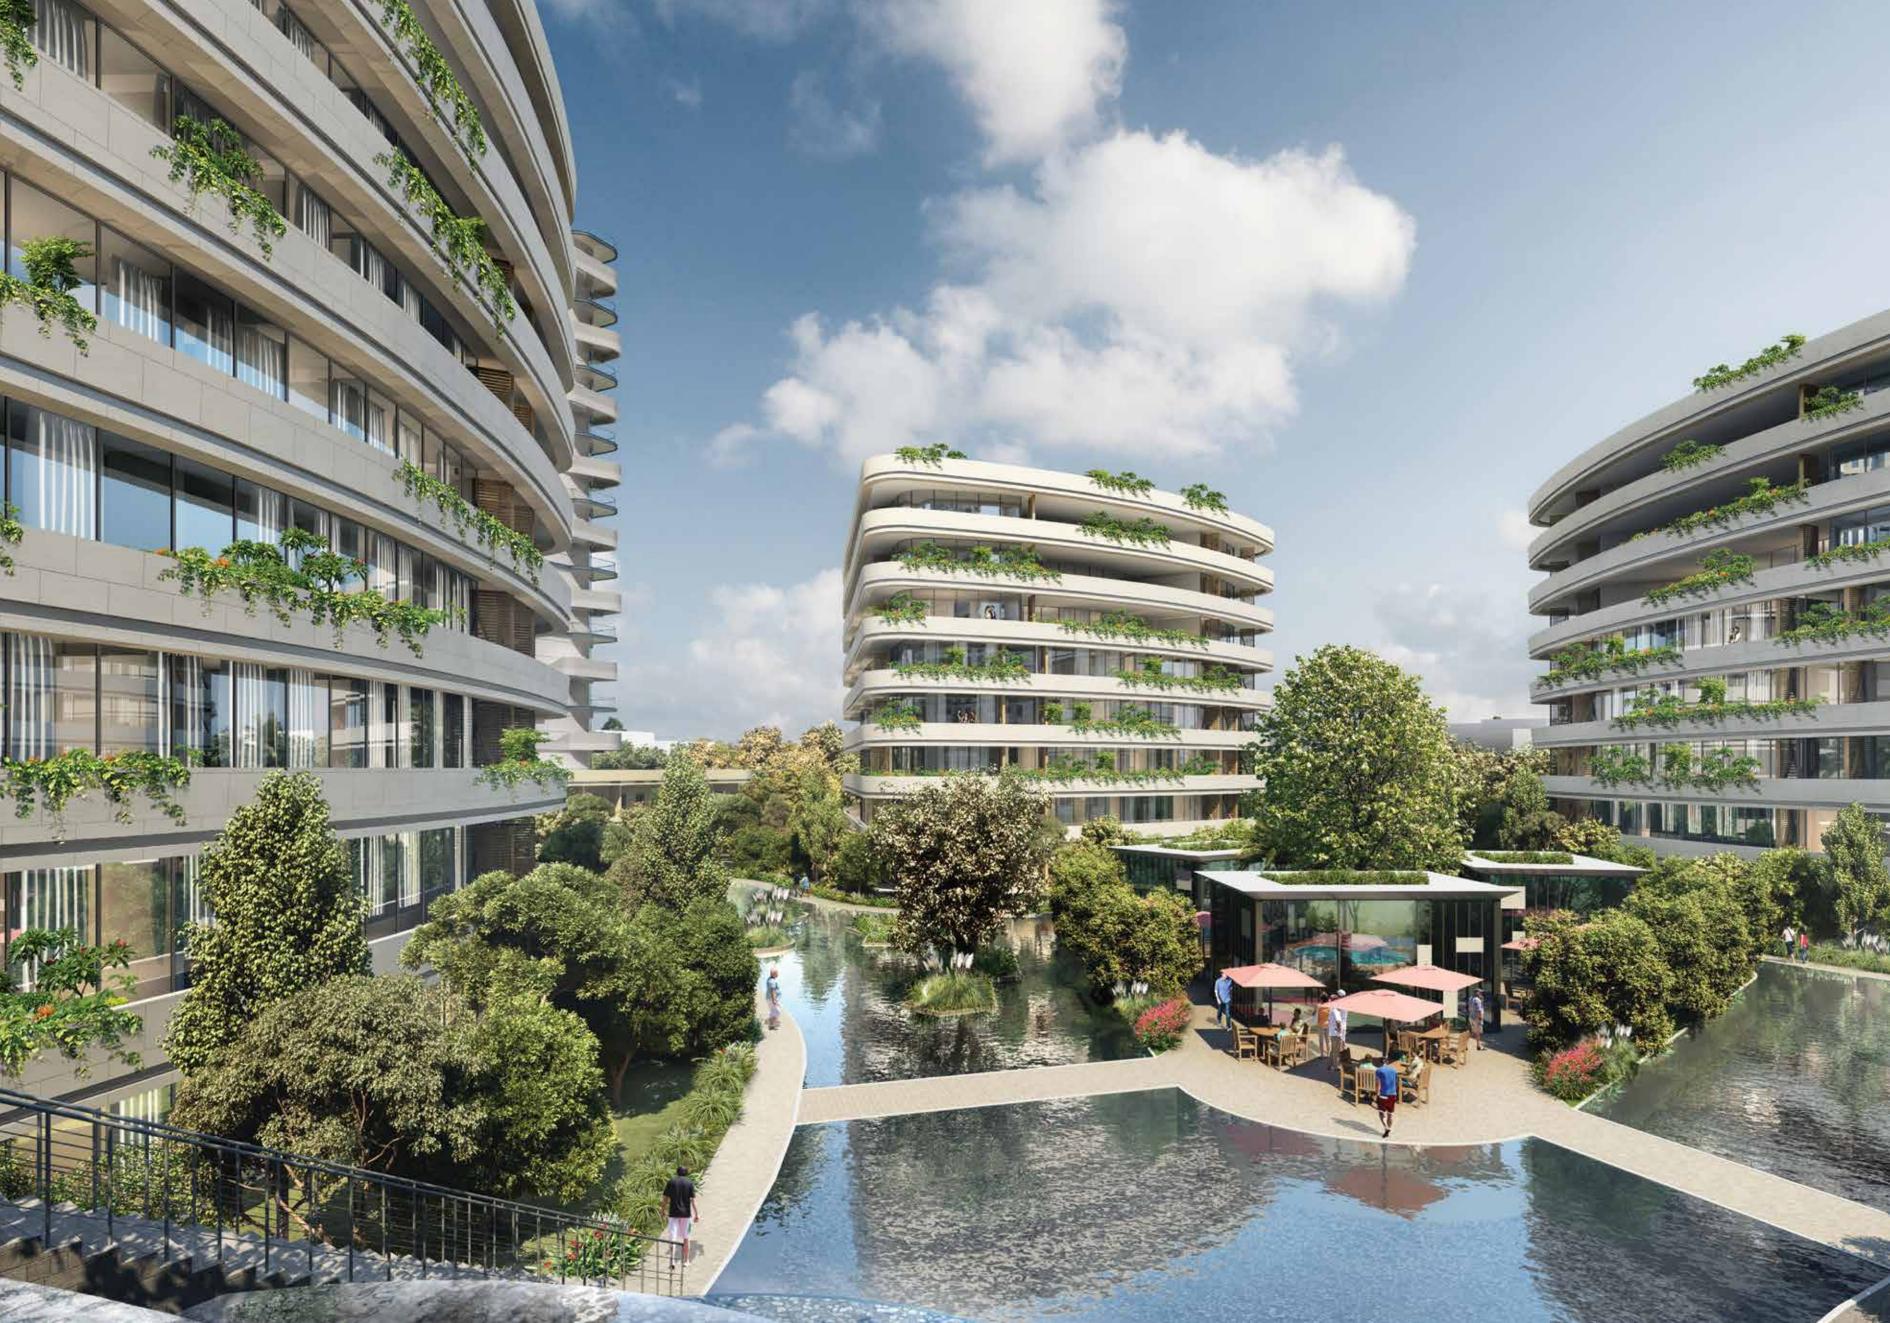

The two inseparable parts of nature, blue and green, merge in Nef Bahçelievler.

The social activity, relaxation, entertainment and sports areas to be distributed among all blocks will be located on islets to be constructed by and on a pond. The curvilinear design of the project will allow winding ponds and intensely green botanic items spreading among the blocks, which will give you the feeling of wandering through a natural valley.

### The door to your home will open to a happy neighborhood.

You will be able to cook in wood oven and make a salad from your very own tomatoes, lettuce and mint.

Have a little chat with your friends in the evening while drinking a cup of coffee at the café and browse through exclusive brands in the square.

You will feel the missed neighborhood warmth every day in Nef Bahçelievler.