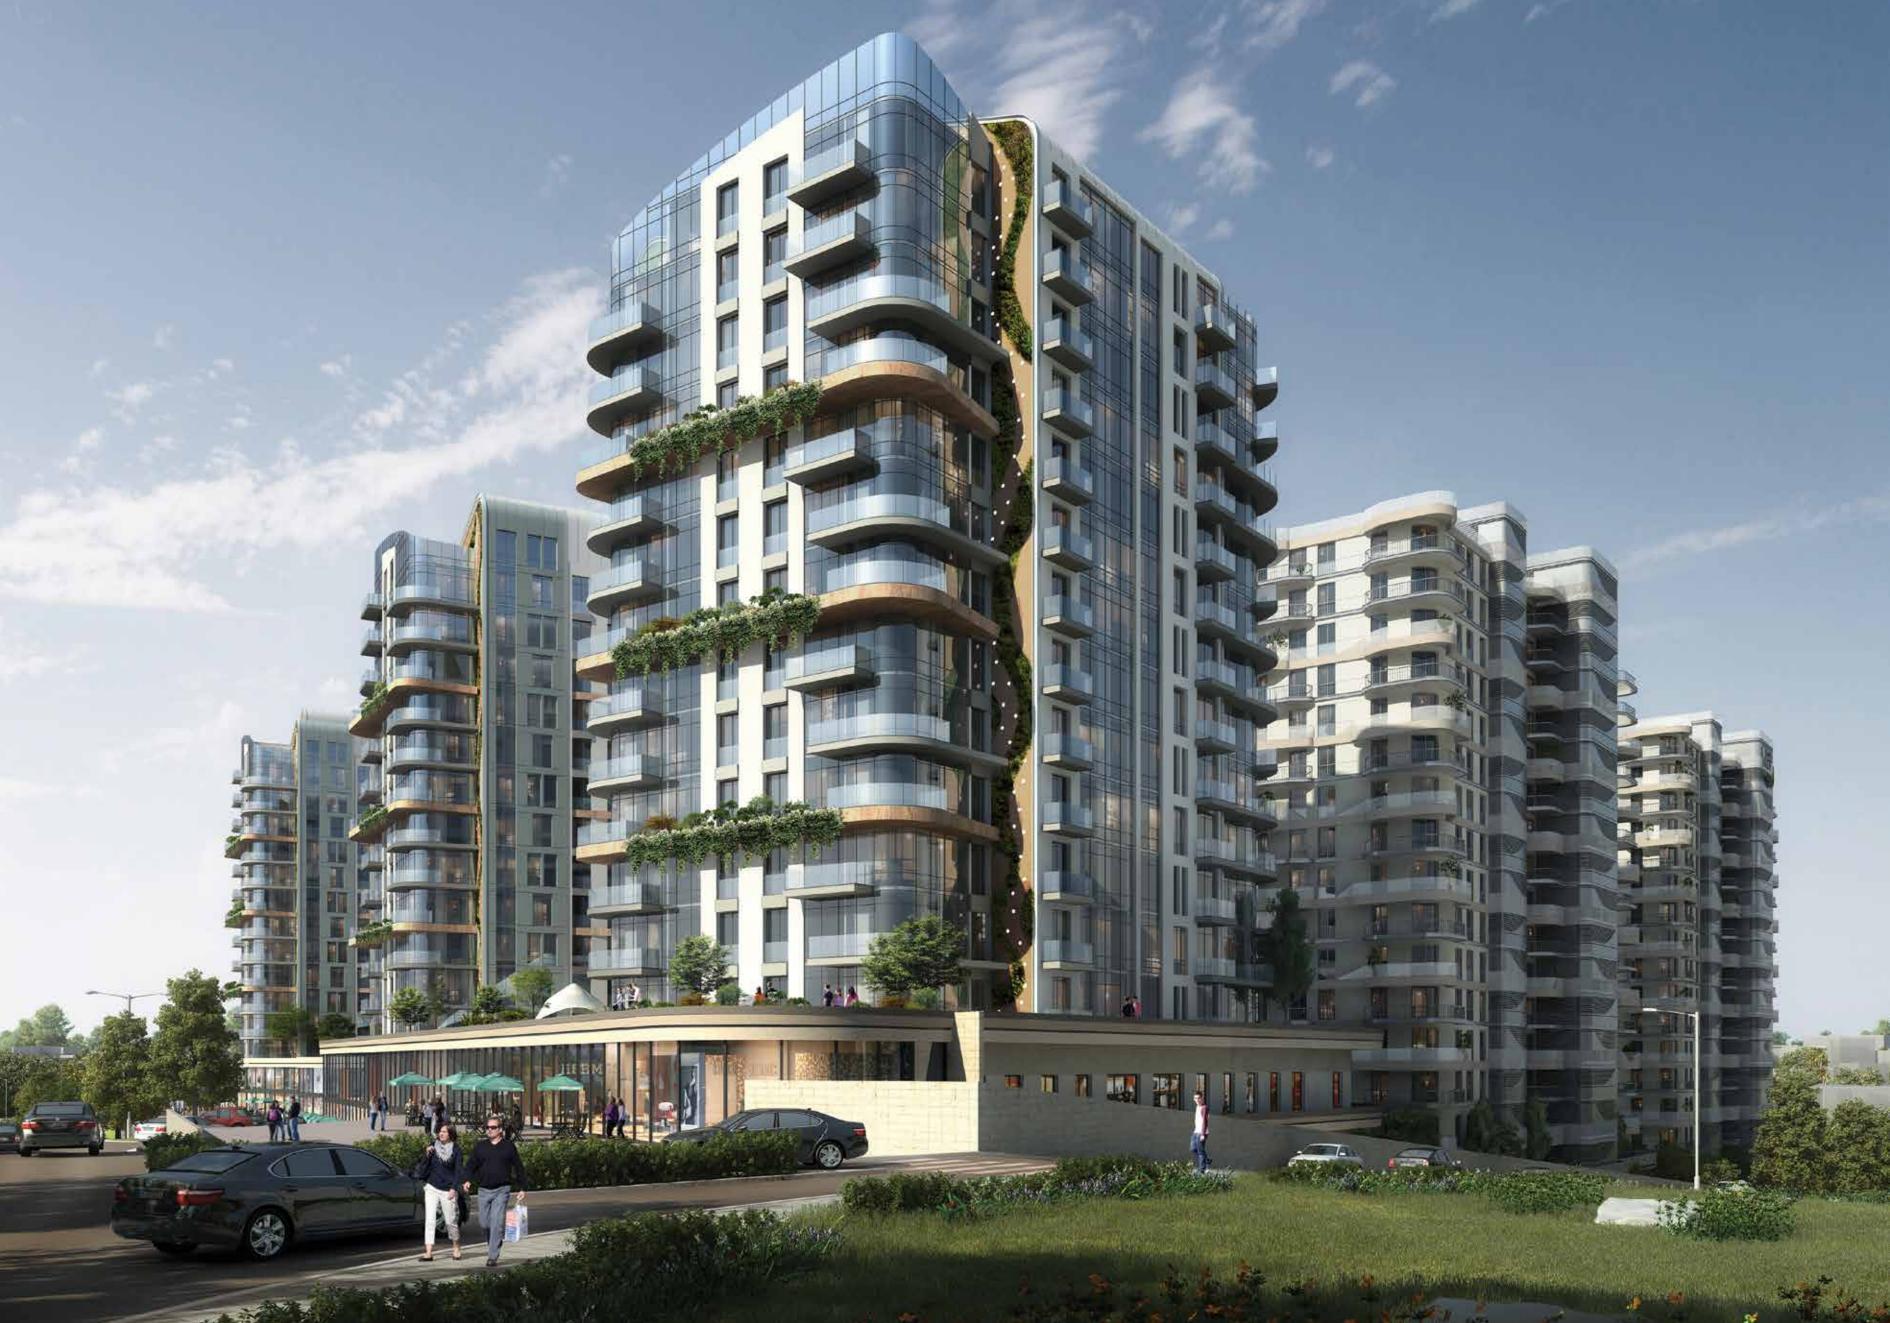

We dreamed a house in one of the most desirable districts in Istanbul for its unique culture and lifestyle; a house that is designed by the best designers in the world, where your children can freely be children in the green garden of yours in the middle of the city; a house you will come back to every day with excitement and where you will live happily with your loved ones. And then we built Nef Bahçelievler.

Nef Bahçelievler awaits you in a deep green valley, right in the middle of the city center.

A world where your house is designed by the world-renowned architects.

Your house in Nef Bahçelievler will be the product of world-renowned architects and designers.

Therefore, the specially-designed landscaping, pool area and floor gardens that laid on area 46.456 m² of Nef Bahçelievler, bring nature to your home.

### You will start the day with the smell of freshly cut grass.

Through the landscape of Nef Bahçelievler, meticulously designed by imagining a life within nature, your house will be covered with green all around. The green landscape area to be located in the middle sections of the project will also be brought to the upper floors with floor and rooftop gardens.

The two inseparable parts of nature, blue and green, merge in Nef Bahçelievler.

The social activity, relaxation, entertainment and sports areas to be distributed among all blocks will be located on islets to be constructed by and on a pond. The curvilinear design of the project will allow winding ponds and intensely green botanic items spreading among the blocks, which will give you the feeling of wandering through a natural valley.