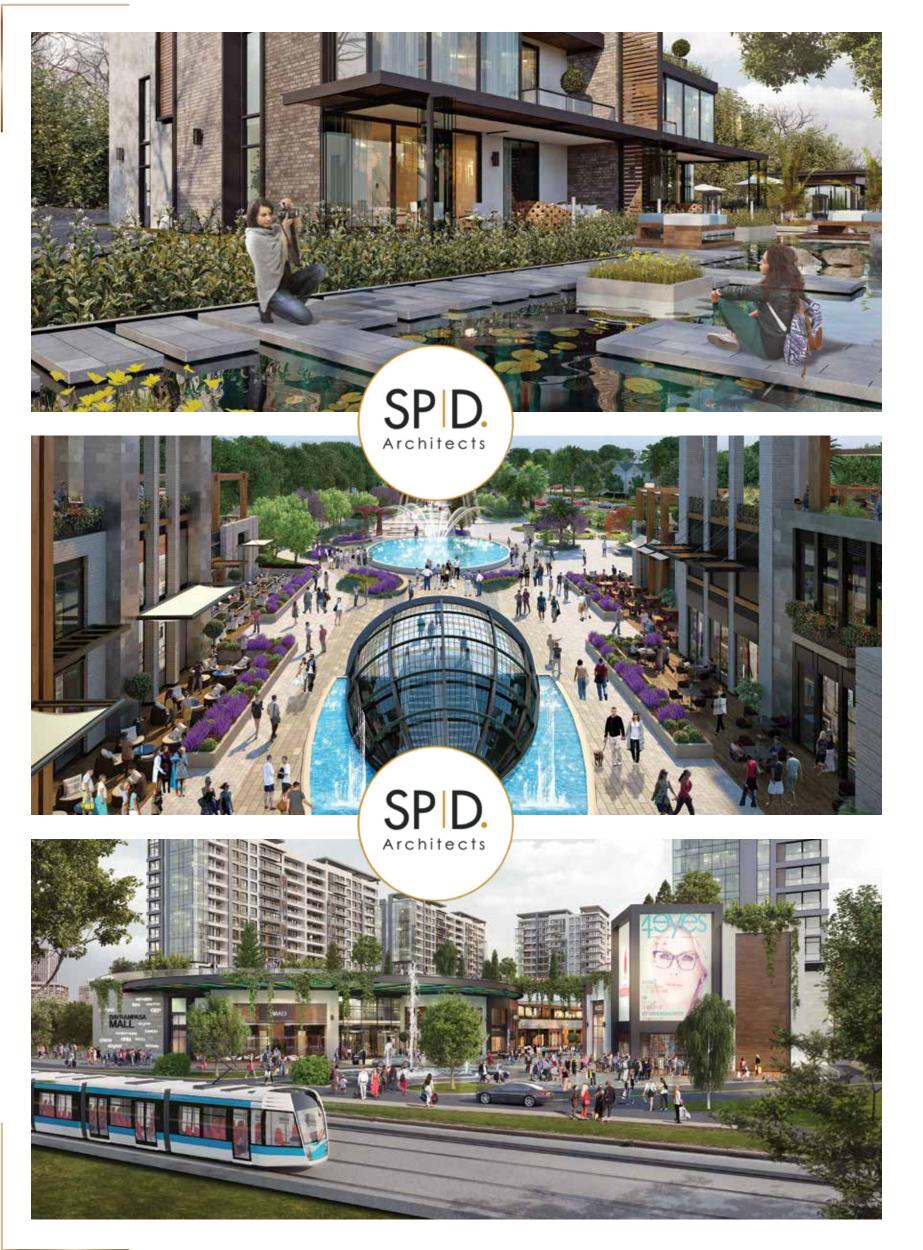

### Architect of Nef SPDO ARCHITECTS

Nef Bahçelievler architecture firm SPDO Architects has both global and local large-scale projects in its portfolio with each detail designed meticulously.

Actively serving since 2002, SPDO Architects utilizes the local texture of the location as a design item in the project it designs by following the latest trends in technology.

SPDO Architects continues to put its signature under new international work through its office opened in Dubai in 2014 and the projects it developed in the Middle East.