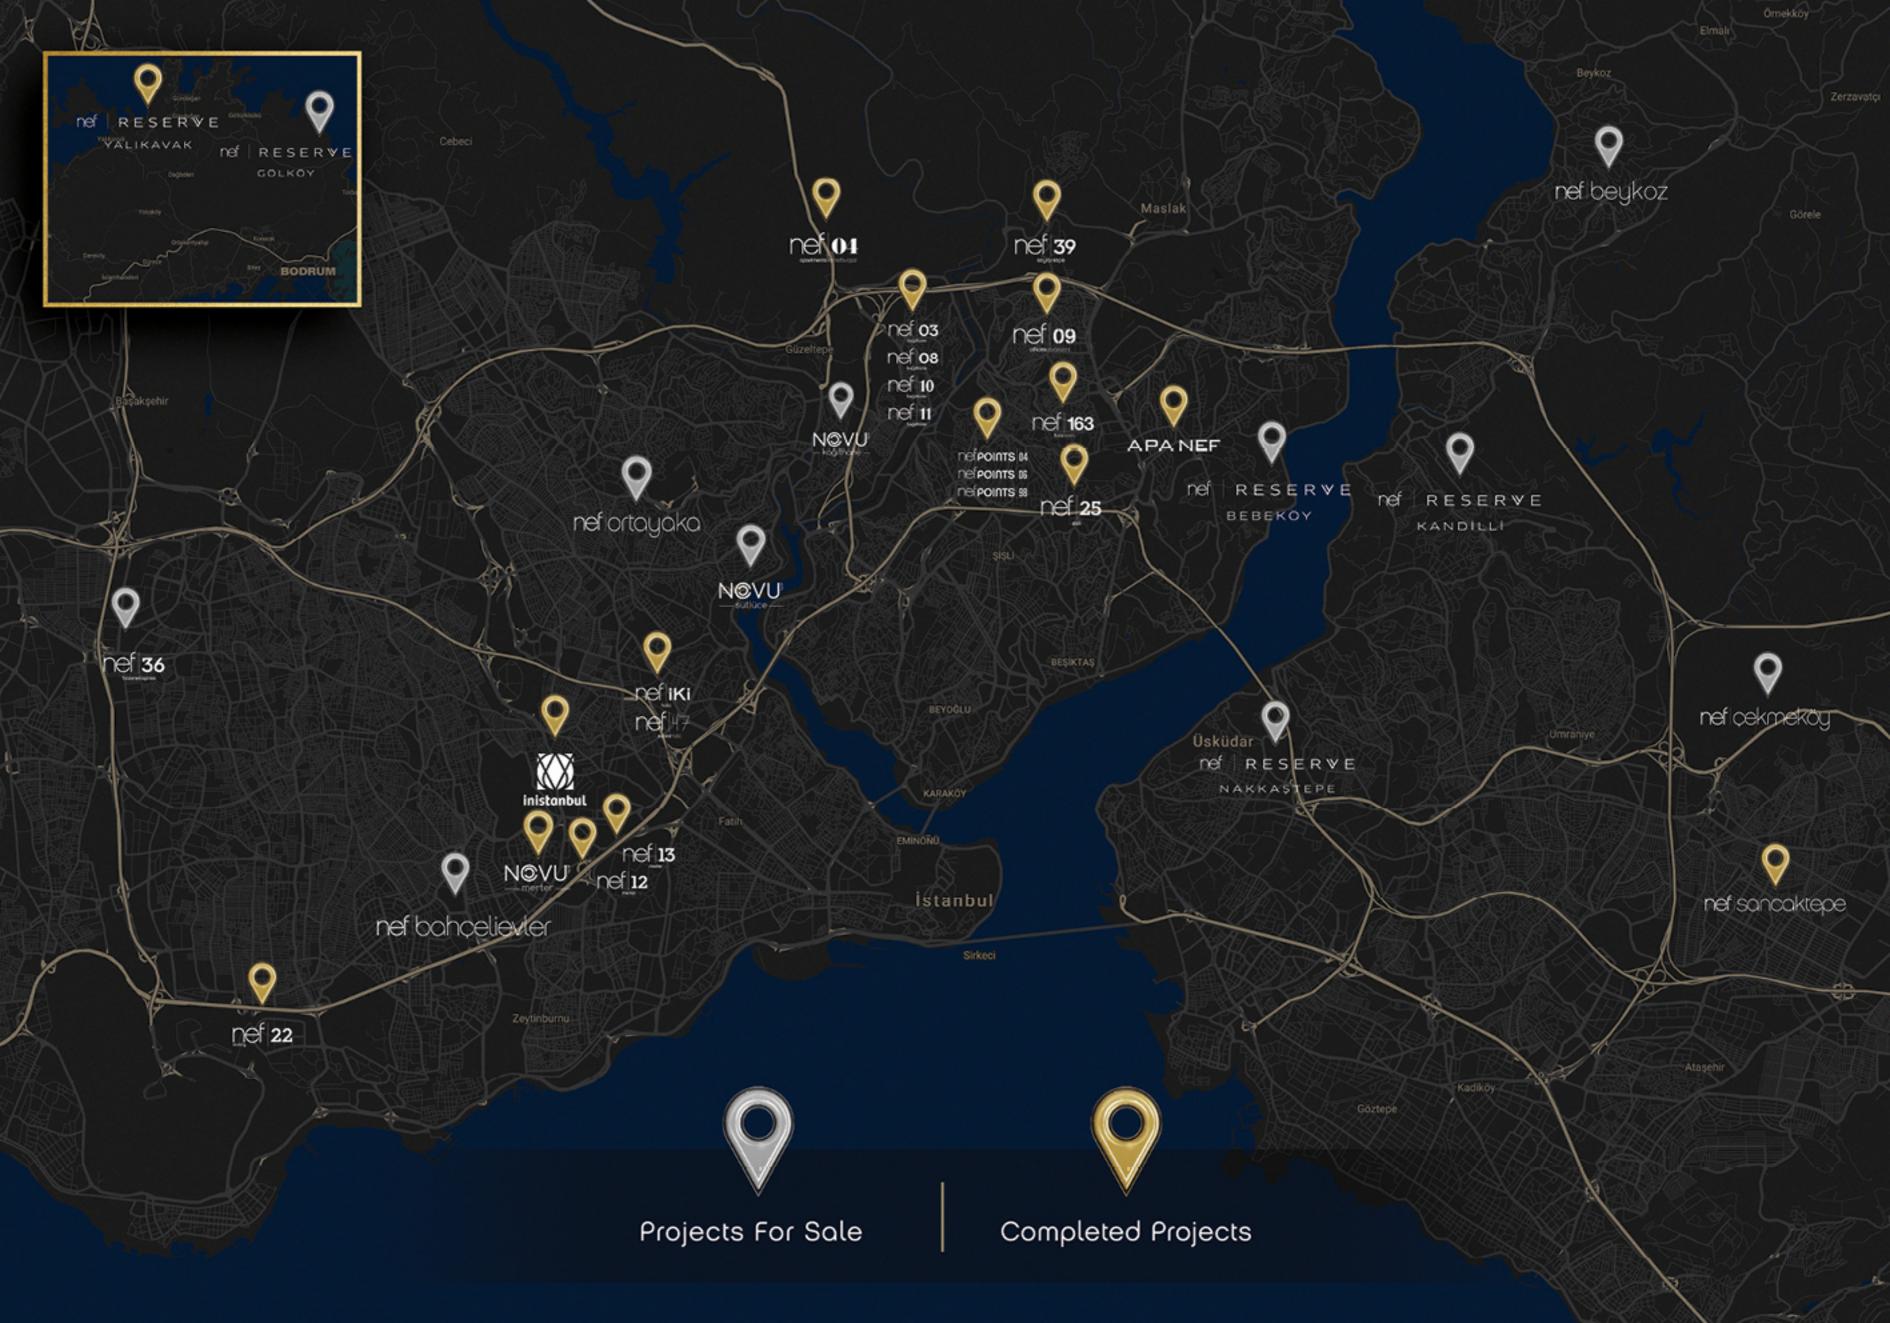

## nef PROJECTS

#### PROJECTS FOR SALE

- Nef Bracknell
- Nef Reserve Kandilli
- Nef 10 Lenox
- Nef Brooklyn
- Nef Uptown

- Nef Reserve Gölköy
- Nef Çekmeköy
- Nef Bahçelievler
- Nef Ortayaka
- Nef Basinekspres

### COMPLETED PROJECTS

- Nef Sancaktepe
- Nef Reserve Yalıkavak
- Nef Kemerburgaz O4
- Nef Merter 12
- Nef Merter 13
- Nef iKi Haliç
- Nef Points O5
- Nef Points O6
- Nef Points 98
- APA Nef
- Nef Ataköy 22

- Nef Kağıthane O3
- Nef Kağıthane 08
- Nef Kağıthane 10
- Nef Kağıthane 11
- Nef Offices Dörtlevent O9
- Nef Flats Levent 163
- Nef Seyrantepe 39
- Nef Şişli 25
- NOVU
- Nef Reserve Bebeköy